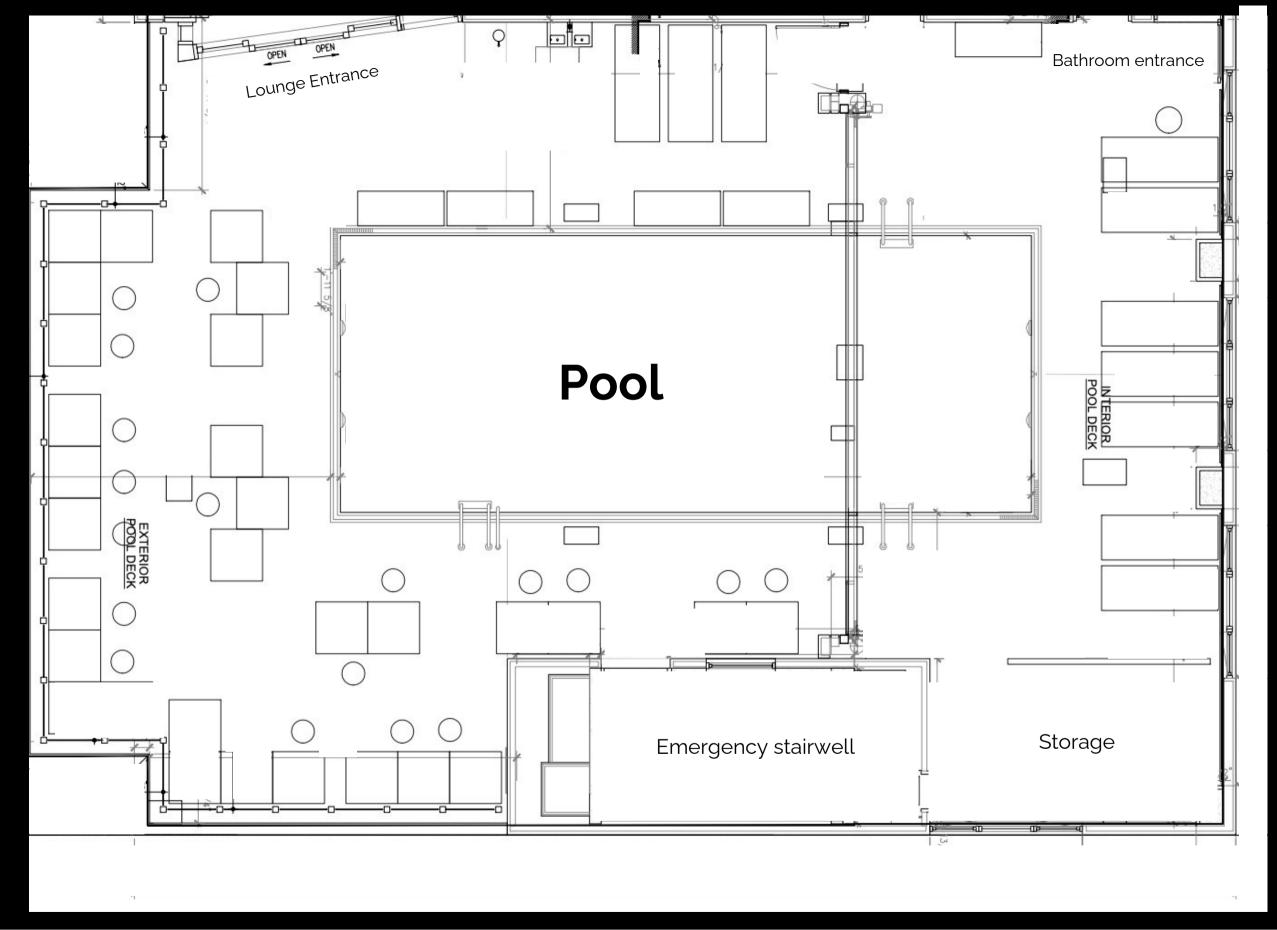

## ROOFTOP POOL

With an incredible view of the Empire State Building, the Royalton offers a unique pool experience right in the middle of the Manhattan skyline. In the warmer months, day beds with poolside service are available for rental small to large parties.

| Space | Recpt | Recept<br>w/dancing | Rounds w/60"<br>table | Rounds<br>w/dancing | Classroom | Hollow | Theatre | Chevron | C∕R | u-shape | Conf |
|-------|-------|---------------------|-----------------------|---------------------|-----------|--------|---------|---------|-----|---------|------|
| Pool  | 50    | n/a                 | n/a                   | n/a                 | n/a       | n/a    | n/a     | n/a     | n/a | n/a     | n/a  |