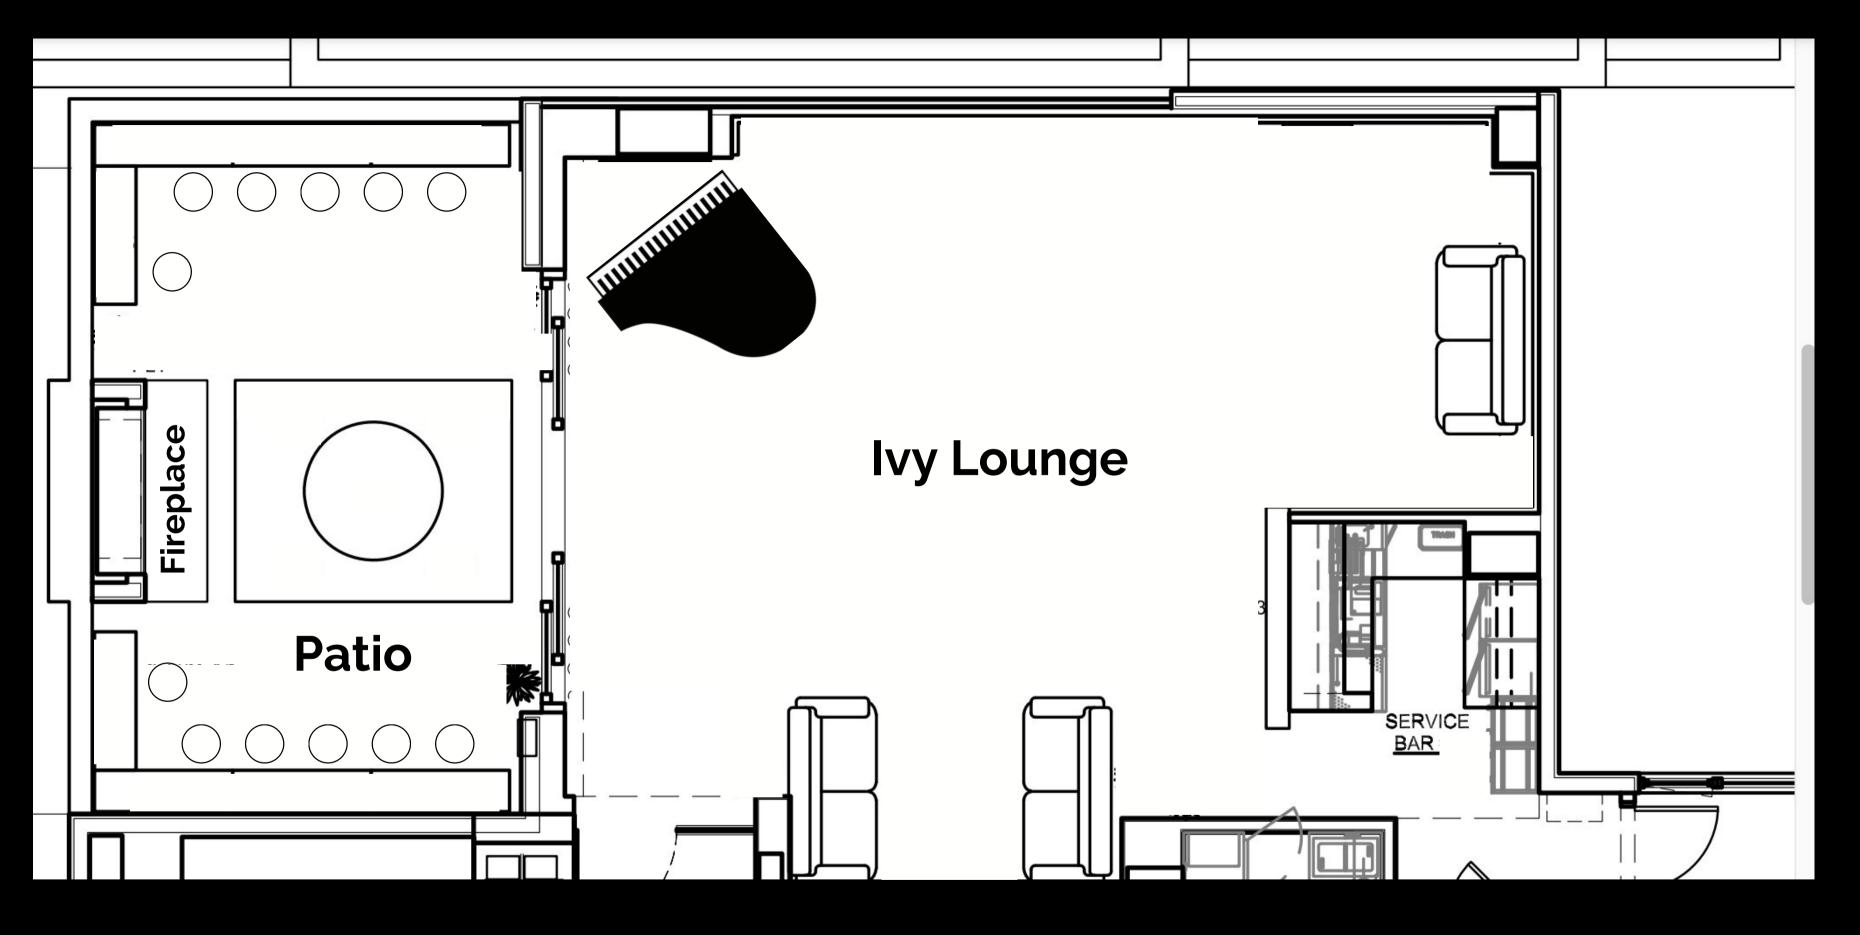

## IVY LOUNGE

Our most popular space, the Ivy Lounge, is located on the Penthouse floor.

The space features a unique yellow piano, beautiful ivy and a balcony complete with a fireplace. The Ivy Lounge can be used for a variety of events including intimate birthday dinners, corporate events, and product launches. We have a list of preferred pianists that can elevate your event with live music of any genre.

| Space      | Recpt | Recept<br>w/dancing | Rounds w/60"<br>table | Rounds<br>w/dancing | Classroom | Hollow | Theatre | Chevron | C/R | u-shape | Conf |
|------------|-------|---------------------|-----------------------|---------------------|-----------|--------|---------|---------|-----|---------|------|
| Ivy Lounge | 75    | n/a                 | 25                    | n/a                 | 20        | n/a    | 45      | n/a     | n/a | n/a     | n/a  |