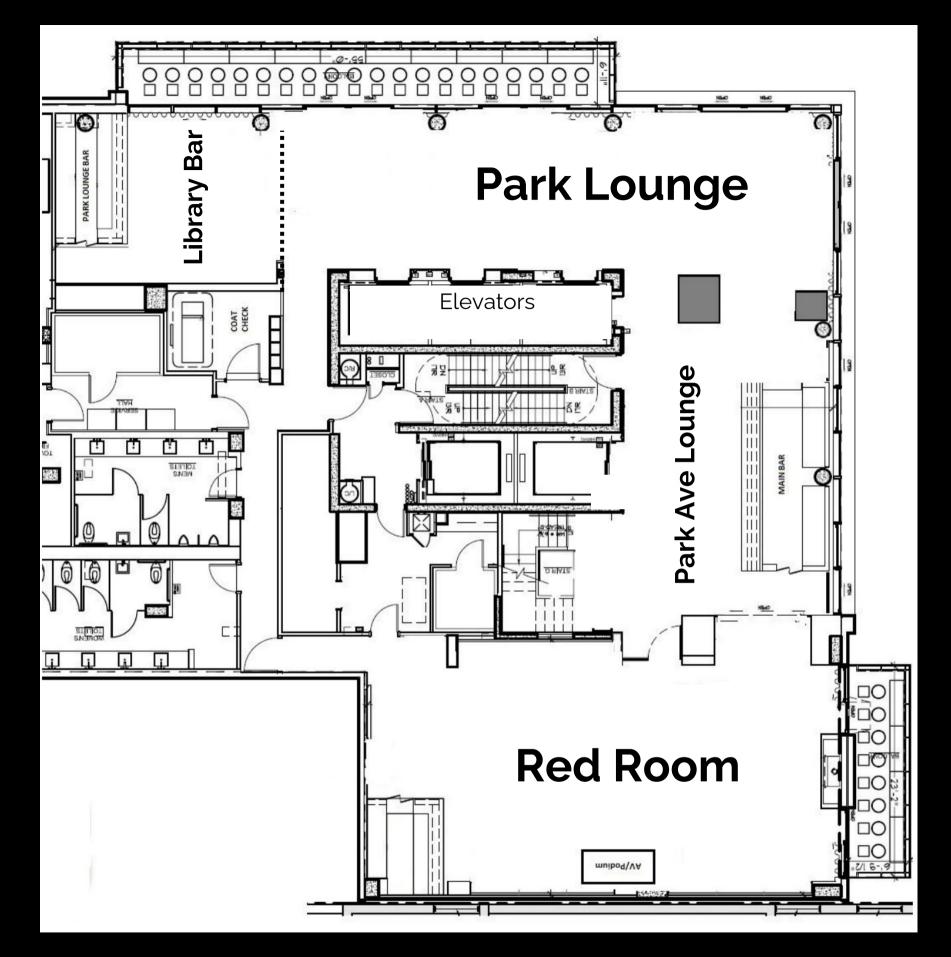

## PARK LOUNGE

With floor to ceiling windows and stunning balcony views, Park Lounge is a beautiful and flexible event space.

The Park Lounge has been used for corporate events, meetings and weddings -We have done it all in here.

The Red Room, located on the same level as the Park Lounge, can be used for meetings, birthday parties, rehearsal dinners, engagement and more.

The room features a full service bar, balcony space and fireplace. It has a built in LED screen that can be utilized in additional to a full AV setup with one of our preferred vendors for any of your event needs.

### PENTHOUSE (PARK LOUNGE + RED ROOM)

The lower level includes The Park Lounge and the Red Room which combine to create New York City's premiere event destination for social gatherings, weddings and flexible meetings with views of Manhattan's skyline, the Clock Tower and the East River.