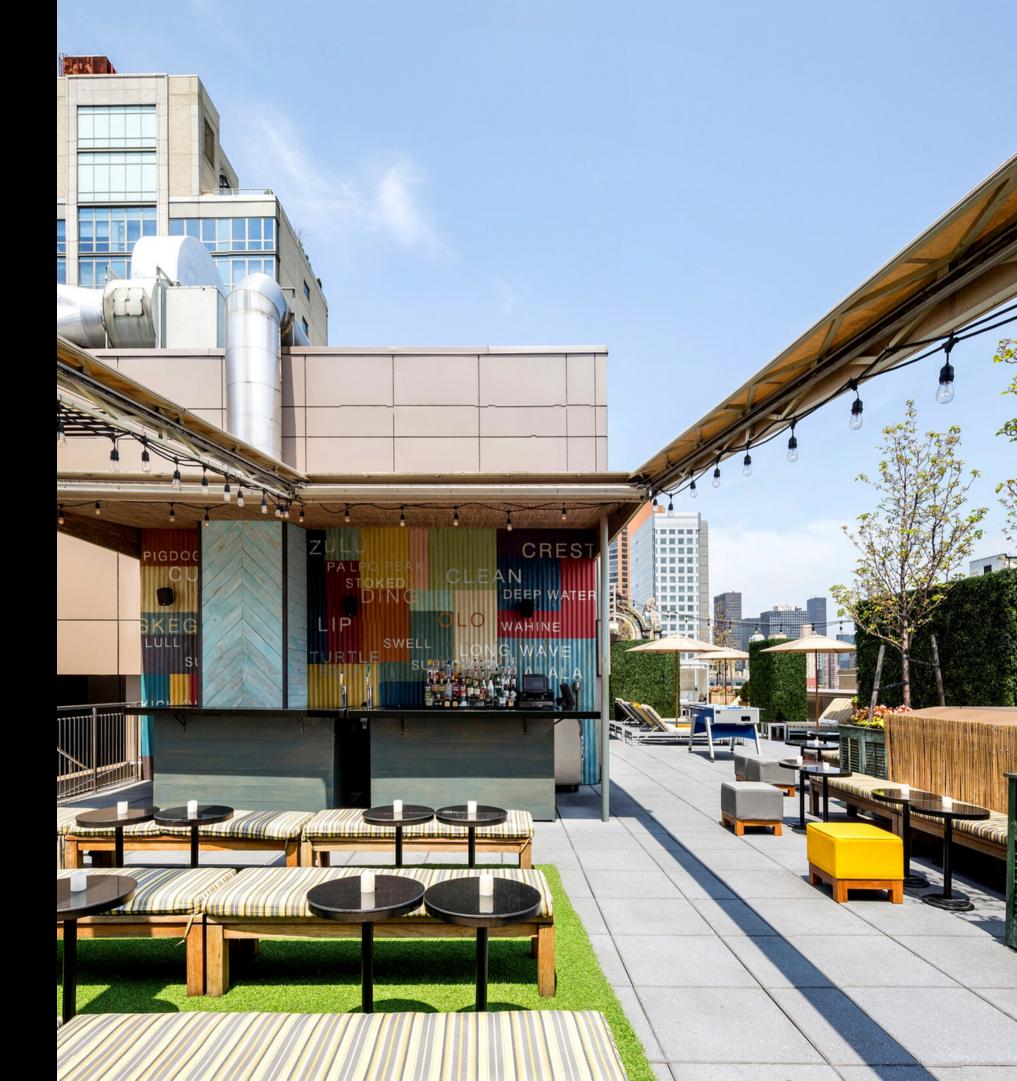

## ROOFTOP LOUNGE

The Rooftop Lounge anchors the upper level with access to several outdoor terraces and a Plunge Pool, perfect for getting together with friends or colleagues. It is open to the public and available for reservations year round.

## SUN DECK

The Sundeck is an open air patio located on the very top of Royalton Park Avenue. With a full service bar and plenty of seating, it's perfect for large gatherings and a variety of social receptions.