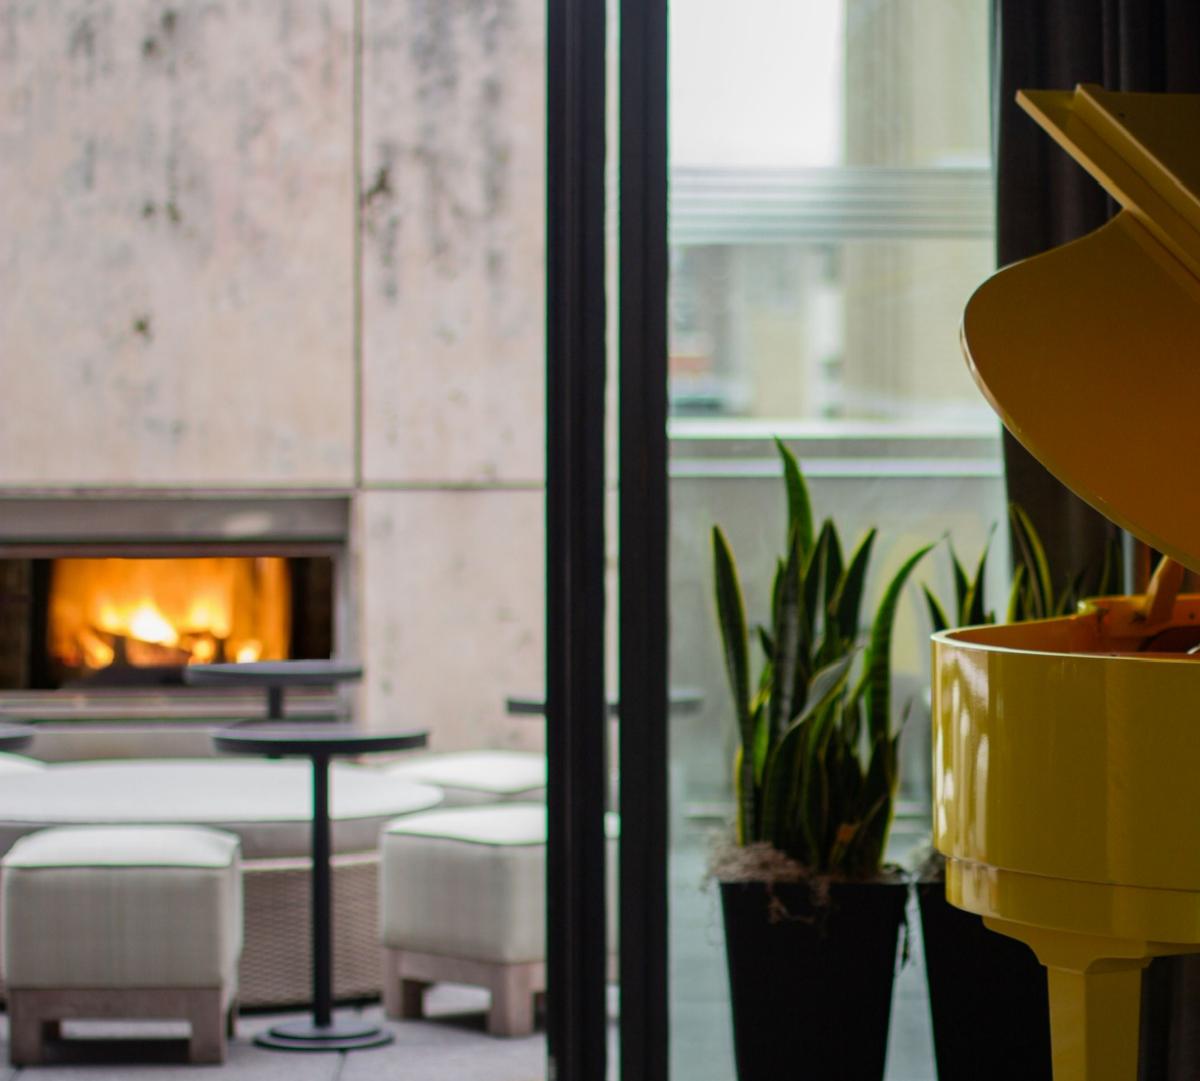

## IVY LOUNGE

Our most popular space, the Ivy Lounge, is located on the Penthouse floor.

The space features a unique yellow piano, beautiful ivy and a balcony complete with a fireplace. The Ivy Lounge can be used for a variety of events including intimate birthday dinners, corporate events, and product launches. We have a list of preferred pianists that can elevate your event with live music of any genre.