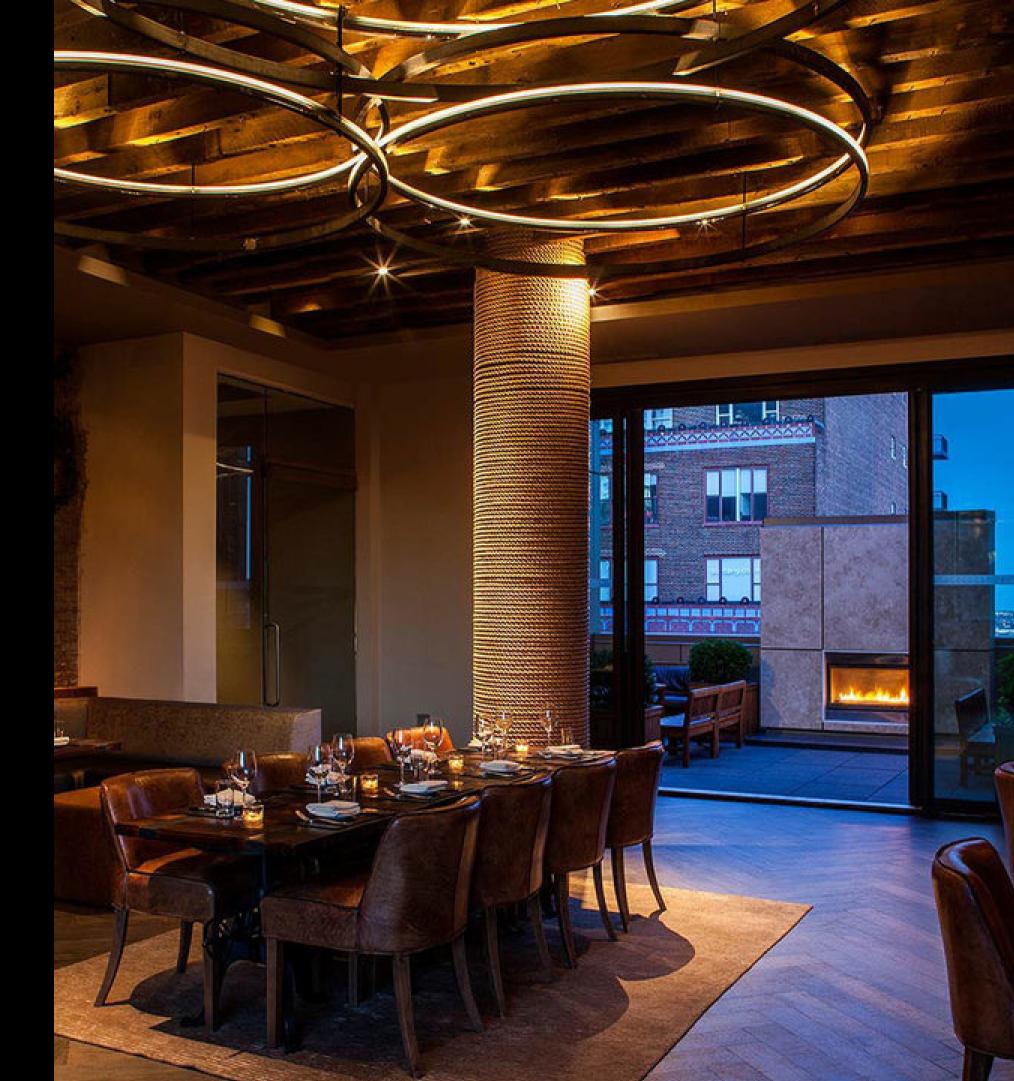

## IVY LOUNGE

Our most popular space, the Ivy Lounge, is located on the Penthouse floor.

The space features a unique yellow piano, beautiful ivy and a balcony complete with a fireplace. The Ivy Lounge can be used for a variety of events including intimate birthday dinners, corporate events, and product launches. We have a list of preferred pianists that can elevate your event with live music of any genre.