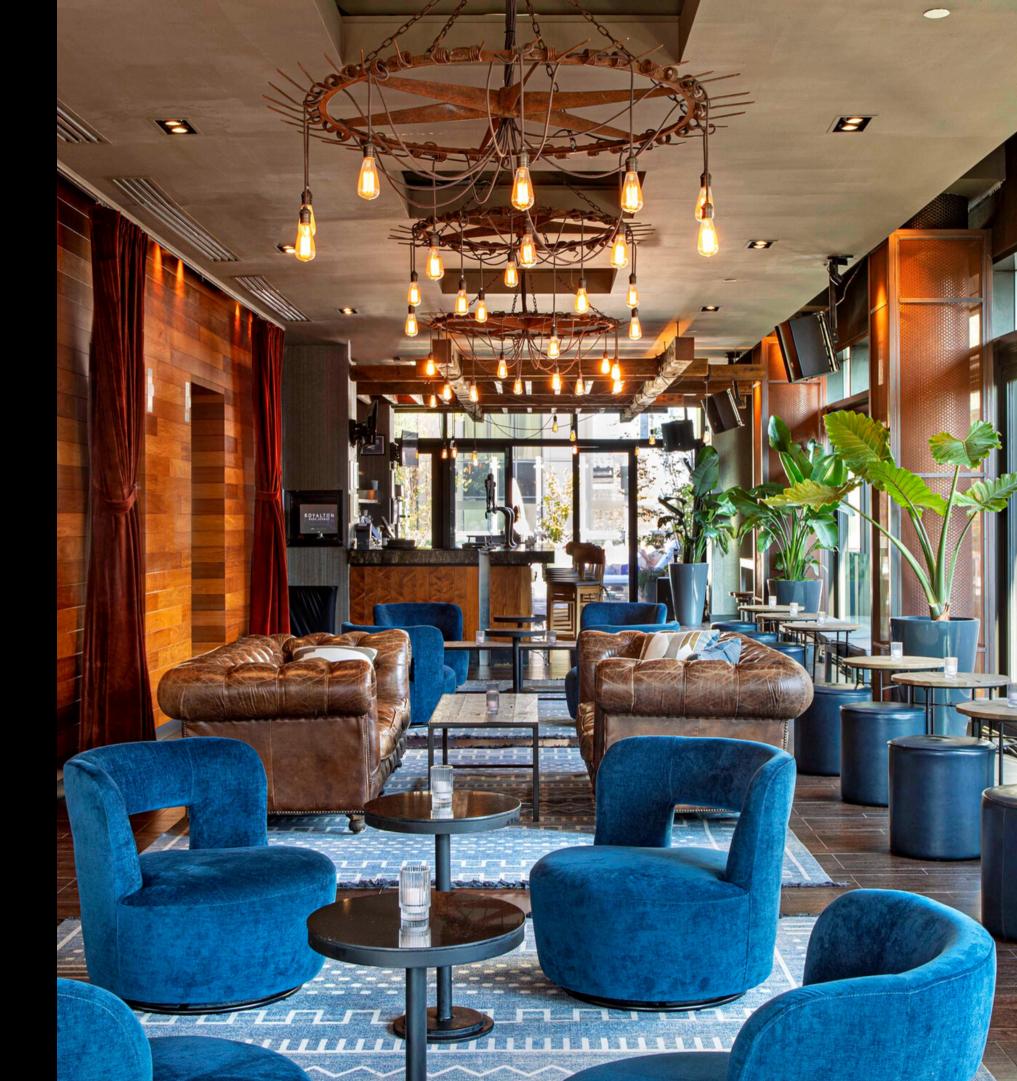

## IVY LOUNGE

Our most popular space, the Ivy Lounge, is located on the Penthouse floor.

The space features a unique yellow piano, beautiful ivy and a balcony complete with a fireplace. The Ivy Lounge can be used for a variety of events including intimate birthday dinners, corporate events, and product launches. We have a list of preferred pianists that can elevate your event with live music of any genre.

| Space      | Recpt | Recept<br>w/dancing | Rounds w/60"<br>table | Rounds<br>w/dancing | Classroom | Hollow | Theatre | Chevron | C/R | u-shape | Conf |
|------------|-------|---------------------|-----------------------|---------------------|-----------|--------|---------|---------|-----|---------|------|
| Ivy Lounge | 75    | n/a                 | 25                    | n/a                 | 20        | n/a    | 45      | n/a     | n/a | n/a     | n/a  |