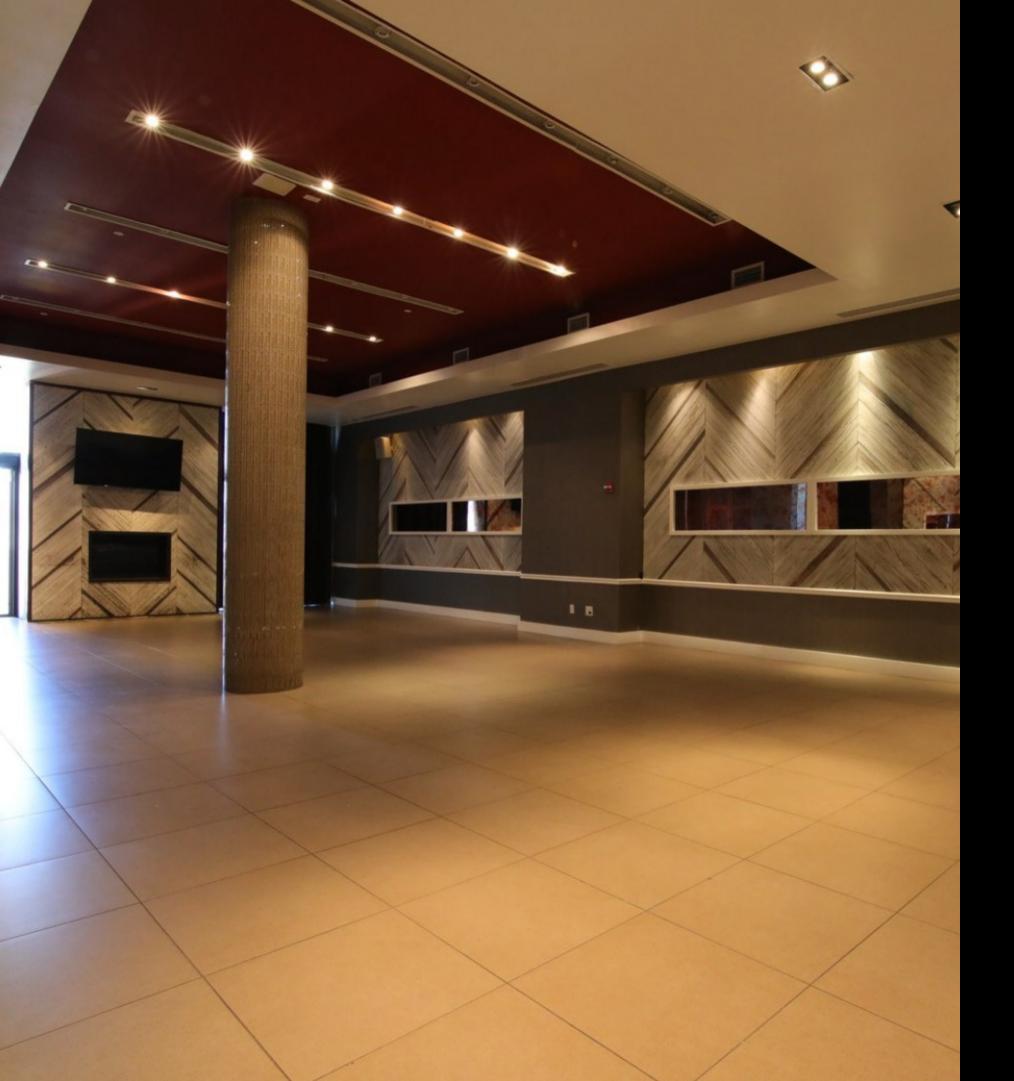

The Red Room, located on the same level as the Park Lounge, can be used for meetings, birthday parties, rehearsal dinners, engagement and more.

The room features a full service bar, balcony space and fireplace. It has a built in LED screen that can be utilized in additional to a full AV setup with one of our preferred vendors for any of your event needs.

# RED ROOM

| Space    | Recpt | Recept<br>w/dancing | Rounds w/60"<br>table | Rounds<br>w/dancing | Classroom | Hollow | Theatre | Chevron | C/R | u-shape | Conf |
|----------|-------|---------------------|-----------------------|---------------------|-----------|--------|---------|---------|-----|---------|------|
| Red Room | 75    | 55                  | 25                    | n/a                 | 20        | n/a    | 45      | n/a     | n/a | n/a     | n/a  |