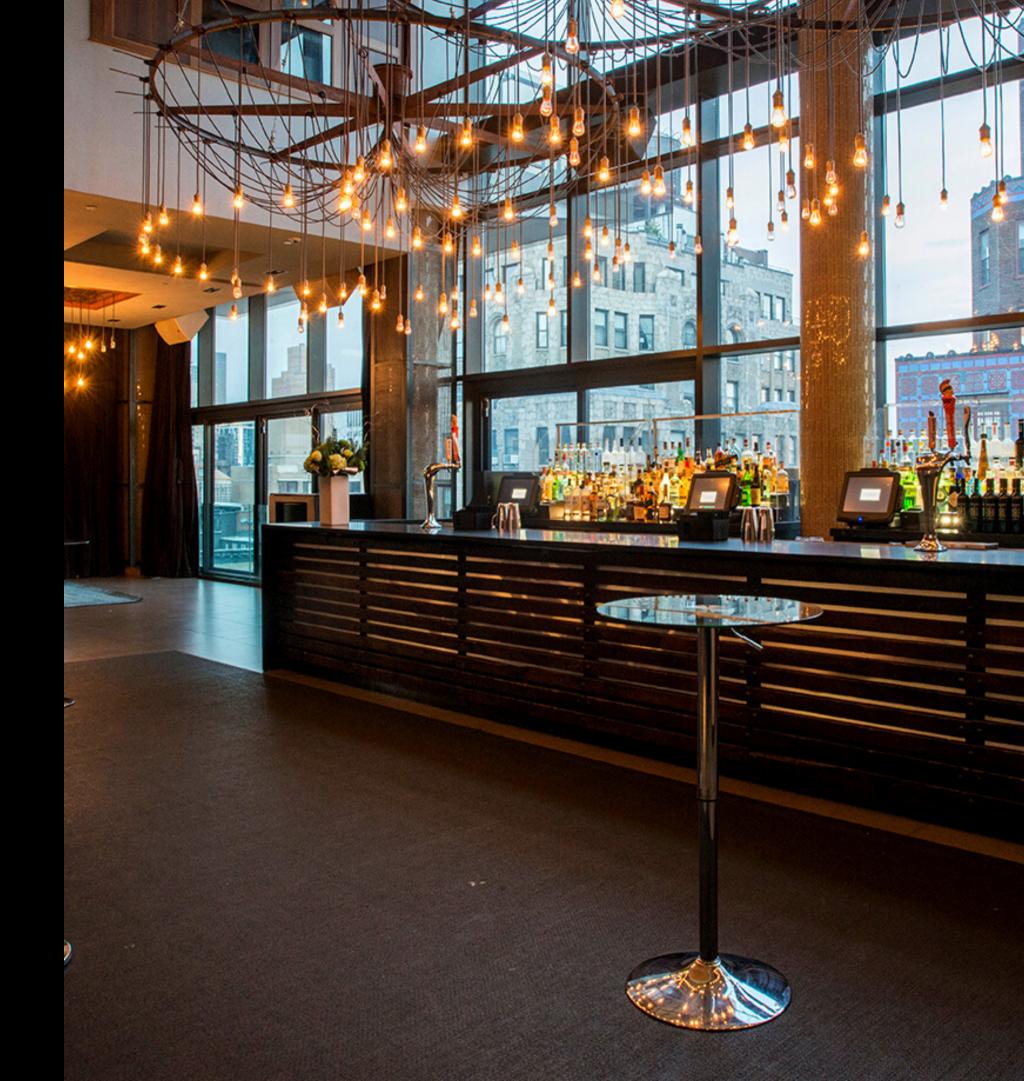

## PARK LOUNGE

With floor to ceiling windows and stunning balcony views, Park Lounge is a beautiful and flexible event space.

The Park Lounge has been used for corporate events, meetings and weddings -We have done it all in here.

| Space       | Recpt | Recept<br>w/dancing | Rounds w/60"<br>table | Rounds<br>w/dancing | Classroom | Hollow | Theatre | Chevron | C/R | u-shape | Conf |
|-------------|-------|---------------------|-----------------------|---------------------|-----------|--------|---------|---------|-----|---------|------|
| Park Lounge | 250   | 165                 | 85                    | n/a                 | 26        | n/a    | 115     | n/a     | n/a | n/a     | n/a  |