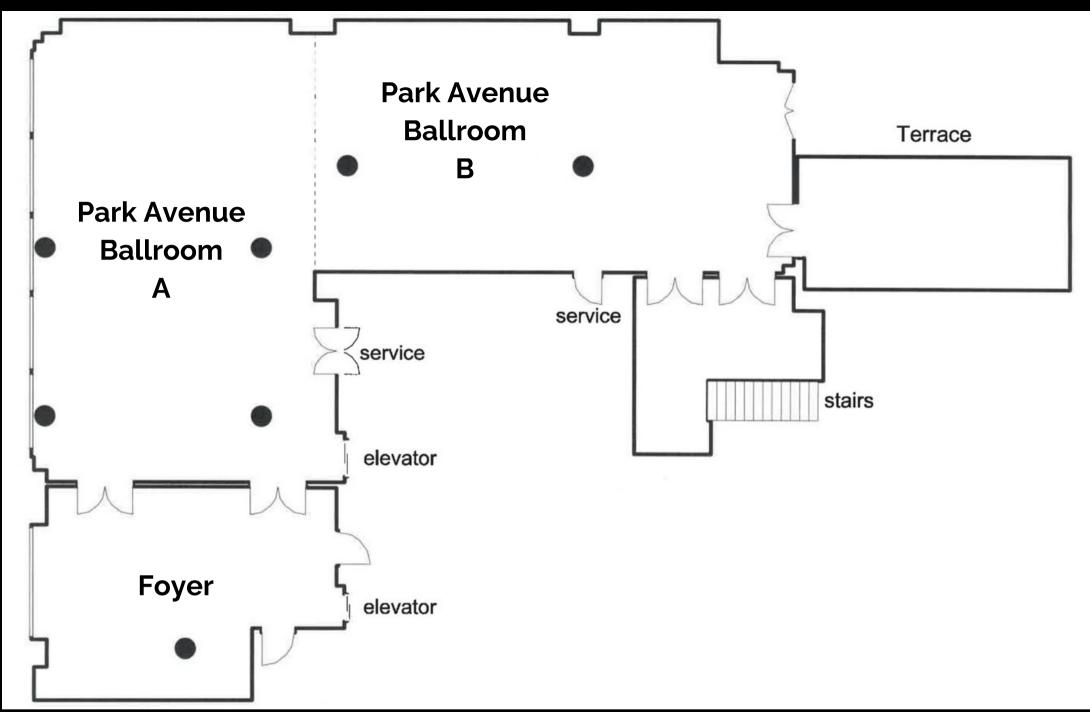

### PARK AVENUE BALLROOMS

## 3RD FLOOR PARK AVE BALLROOM A & B

| Space                   | Recpt | Recept<br>w/dancing | Rounds w/60"<br>table | Rounds<br>w/dancing | Classroom | Hollow | Theatre | Chevron | C/R | u-shape | Conf |
|-------------------------|-------|---------------------|-----------------------|---------------------|-----------|--------|---------|---------|-----|---------|------|
| Park Ave A Pre-Function | 40    | n/a                 | 20                    | n/a                 | 18        | 18     | 48      | n/a     | n/a | 15      | 22   |
| Park Ave A Ballroom     | 150   | 150                 | 80                    | 60                  | 75        | 42     | 110     | 60      | 48  | 36      | 40   |
| Park Ave B Pre-Function | n/a   | n/a                 | n/a                   | n/a                 | n/a       | n/a    | n/a     | n/a     | n/a | n/a     | n/a  |
| Park Ave B Ballroom     | 120   | 100                 | 70                    | 40                  | 36        | 30     | 90      | 36      | 42  | 24      | 22   |
| Terrace                 | 25    | n/a                 | n/a                   | n/a                 | n/a       | n/a    | n/a     | n/a     | n/a | n/a     | n/a  |
| Park Ave A + B          | 335   | 250                 | 170                   | 120                 | 111       | n/a    | 200     | n/a     | 90  | n/a     | n/a  |