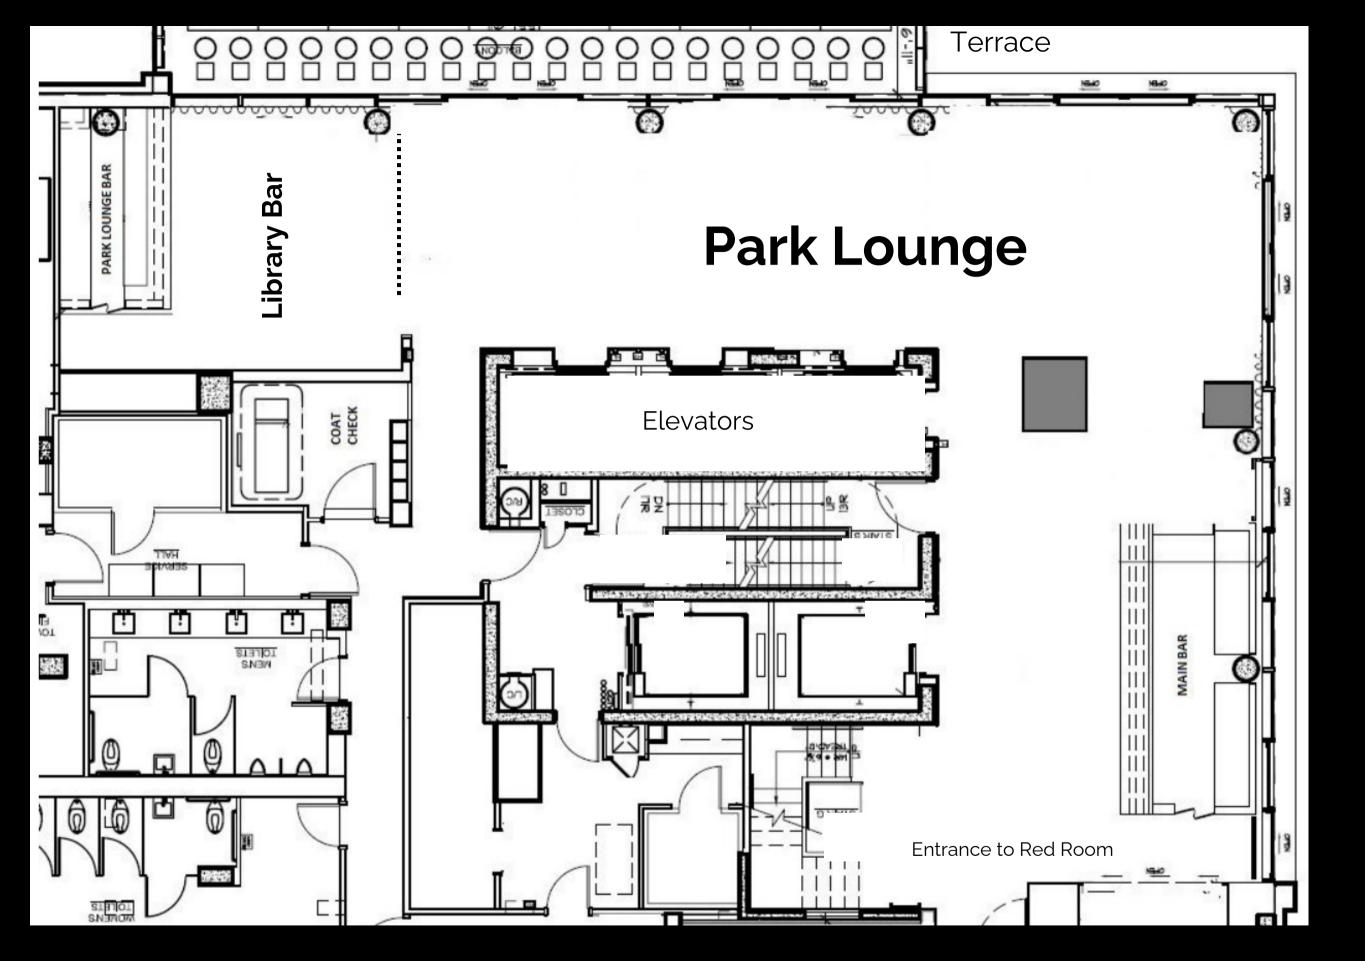

## PARK LOUNGE

With floor to ceiling windows and stunning balcony views, Park Lounge is a beautiful and flexible event space.

The Park Lounge has been used for corporate events, meetings and weddings -We have done it all in here.

| Space       | Recpt | Recept<br>w/dancing | Rounds w/60"<br>table | Rounds<br>w/dancing | Classroom | Hollow | Theatre | Chevron | C/R | u-shape | Conf |
|-------------|-------|---------------------|-----------------------|---------------------|-----------|--------|---------|---------|-----|---------|------|
| Park Lounge | 250   | 165                 | 85                    | n/a                 | 26        | n/a    | 115     | n/a     | n/a | n/a     | n/a  |