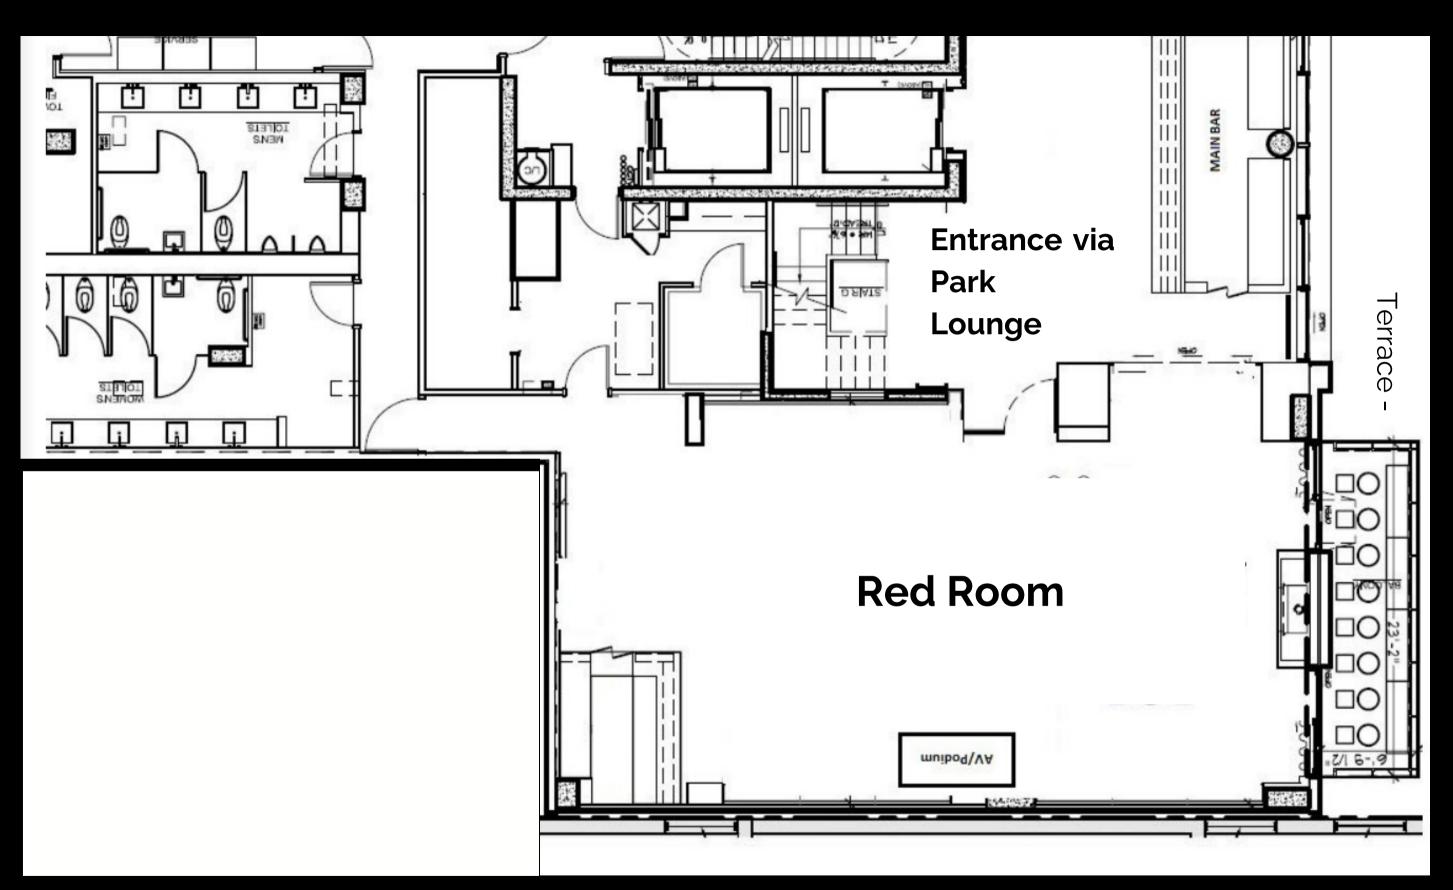

The Red Room, located on the same level as the Park Lounge, can be used for meetings, birthday parties, rehearsal dinners, engagement and more.

The room features a full service bar, balcony space and fireplace. It has a built in LED screen that can be utilized in additional to a full AV setup with one of our preferred vendors for any of your event needs.

# RED ROOM

| Space    | Recpt | Recept<br>w/dancing | Rounds w/60"<br>table | Rounds<br>w/dancing | Classroom | Hollow | Theatre | Chevron | C/R | u-shape | Conf |
|----------|-------|---------------------|-----------------------|---------------------|-----------|--------|---------|---------|-----|---------|------|
| Red Room | 75    | 55                  | 25                    | n/a                 | 20        | n/a    | 45      | n/a     | n/a | n/a     | n/a  |