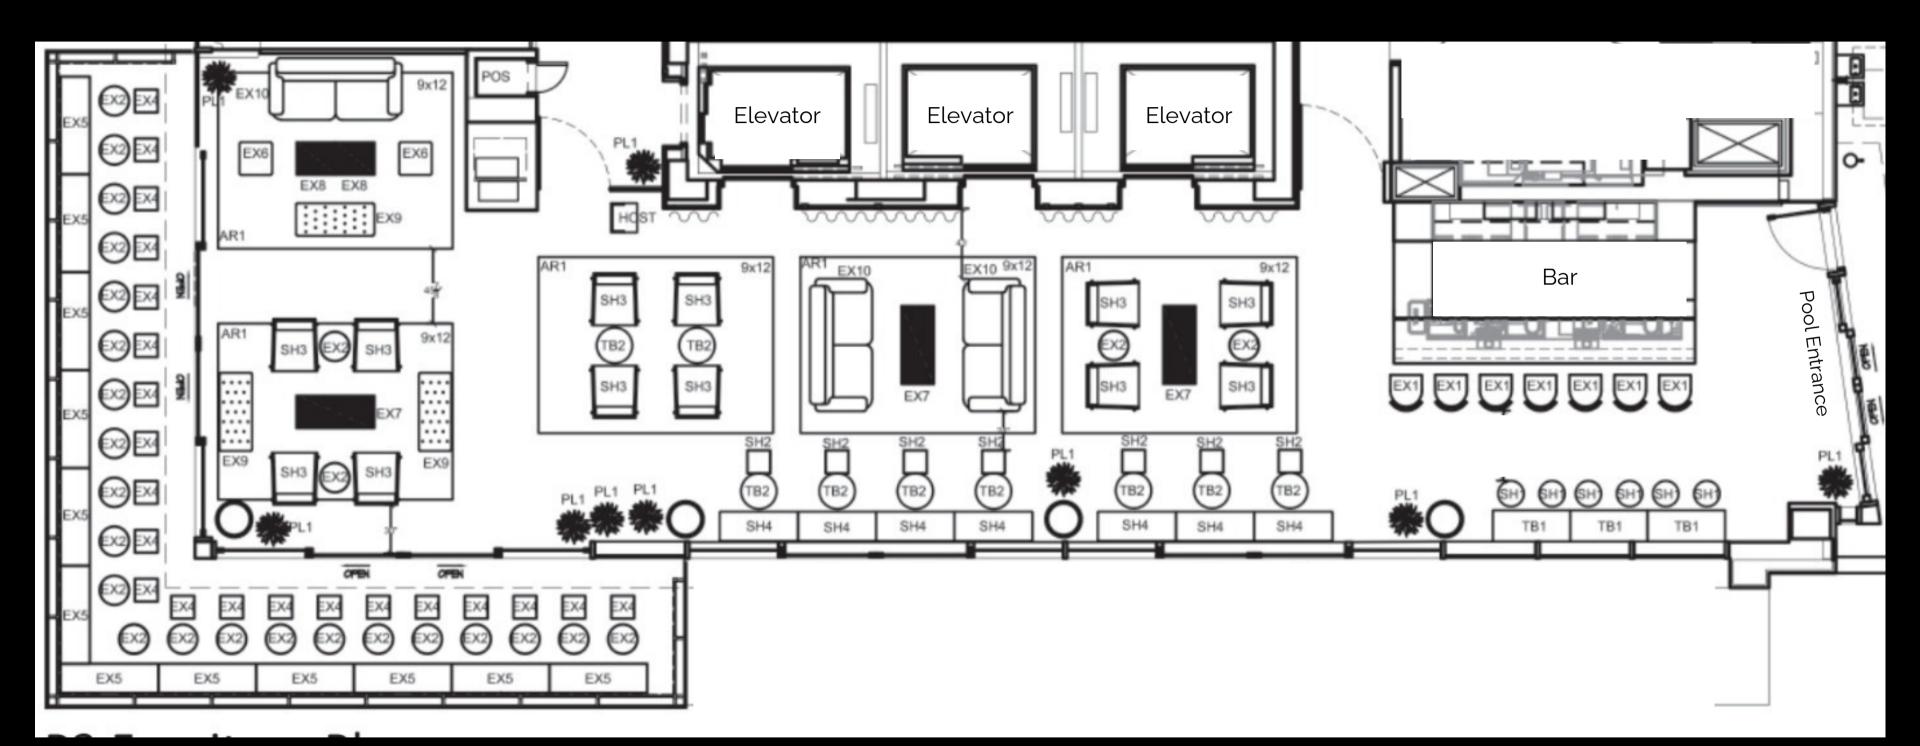

## PARK LOUNGE

With floor to ceiling windows and stunning balcony views, Park Lounge is a beautiful and flexible event space.

The Park Lounge has been used for corporate events, meetings and weddings -We have done it all in here.

## IVY LOUNGE

Our most popular space, the Ivy Lounge, is located on the Penthouse floor.

The space features a unique yellow piano, beautiful ivy and a balcony complete with a fireplace. The Ivy Lounge can be used for a variety of events including intimate birthday dinners, corporate events, and product launches. We have a list of preferred pianists that can elevate your event with live music of any genre.

## ROOFTOP LOUNGE

The Rooftop Lounge anchors the upper level with access to several outdoor terraces and a Plunge Pool, perfect for getting together with friends or colleagues. It is open to the public and available for reservations year round.