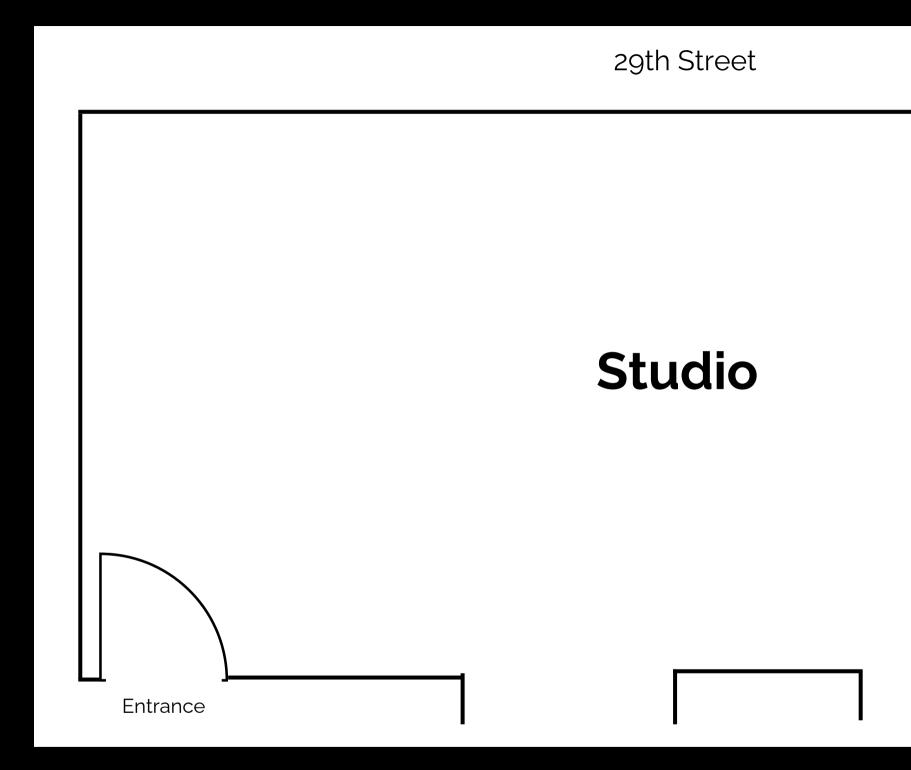

## PARK AVENUE STUDIO

Overlooking Park Avenue on the 3rd floor, the Studio is Royalton Park Avenue's wellness space. Ideal for a wide array of fitness classes, the Studio features views of Park Avenue, hardwood floors and mirrors.

| Space  | Recpt | Recept<br>w/dancing | Rounds w/60"<br>table | Rounds<br>w∕dancing | Classroom | Hollow | Theatre | Chevron | C/R | u-shape | Conf |
|--------|-------|---------------------|-----------------------|---------------------|-----------|--------|---------|---------|-----|---------|------|
| Studio | 30    | n/a                 | n/a                   | n/a                 | n/a       | n/a    | 28      | n/a     | n/a | n/a     | 12   |