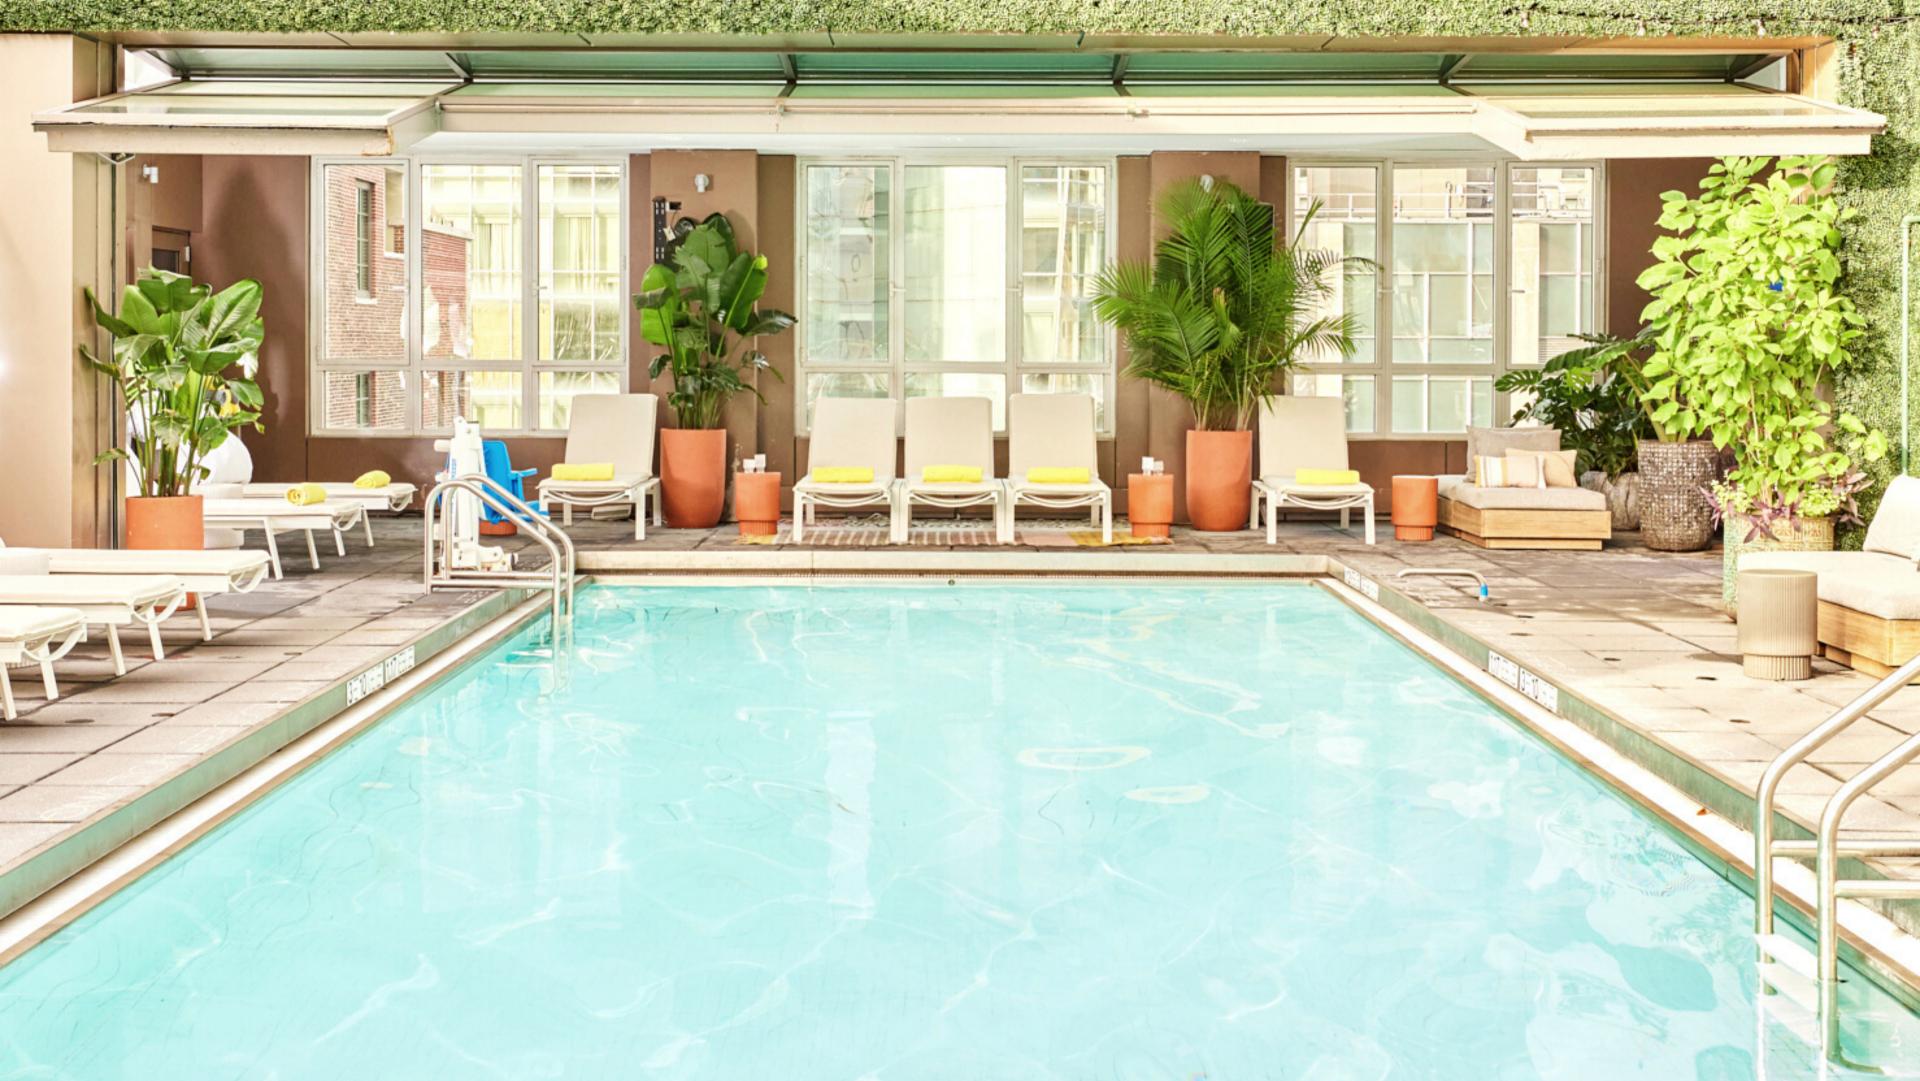

## ROOFTOP POOL

With an incredible view of the Empire State Building, the Royalton offers a unique pool experience right in the middle of the Manhattan skyline. In the warmer months, day beds with poolside service are available for rental small to large parties.