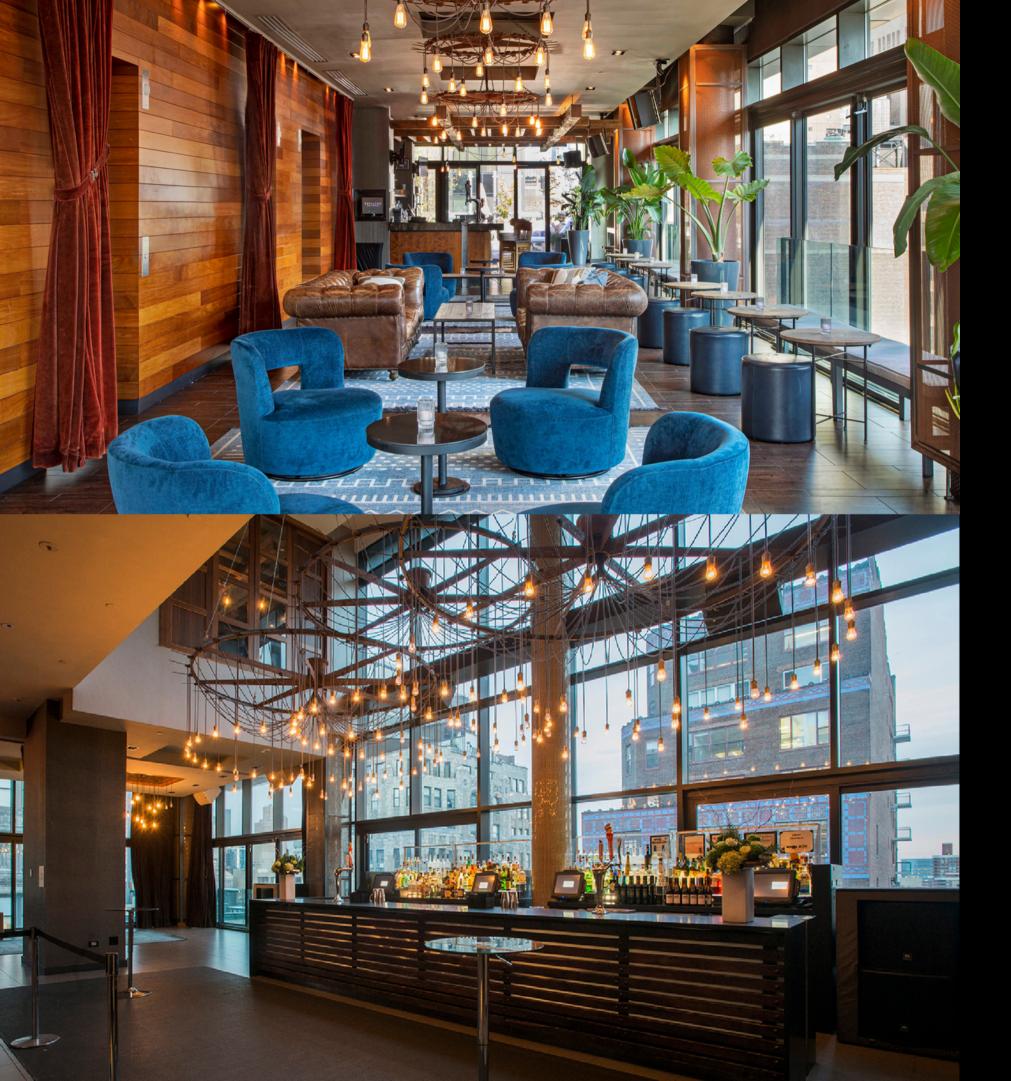

## PARK LOUNGE

With floor to ceiling windows and stunning balcony views, Park Lounge is a beautiful and flexible event space.

The Park Lounge has been used for corporate events, meetings and weddings -We have done it all in here.

### PENTHOUSE (PARK LOUNGE + RED ROOM)

The lower level includes The Park Lounge and the Red Room which combine to create New York City's premiere event destination for social gatherings, weddings and flexible meetings with views of Manhattan's skyline, the Clock Tower and the East River.

## IVY LOUNGE

Our most popular space, the Ivy Lounge, is located on the Penthouse floor.

The space features a unique yellow piano, beautiful ivy and a balcony complete with a fireplace. The Ivy Lounge can be used for a variety of events including intimate birthday dinners, corporate events, and product launches. We have a list of preferred pianists that can elevate your event with live music of any genre.