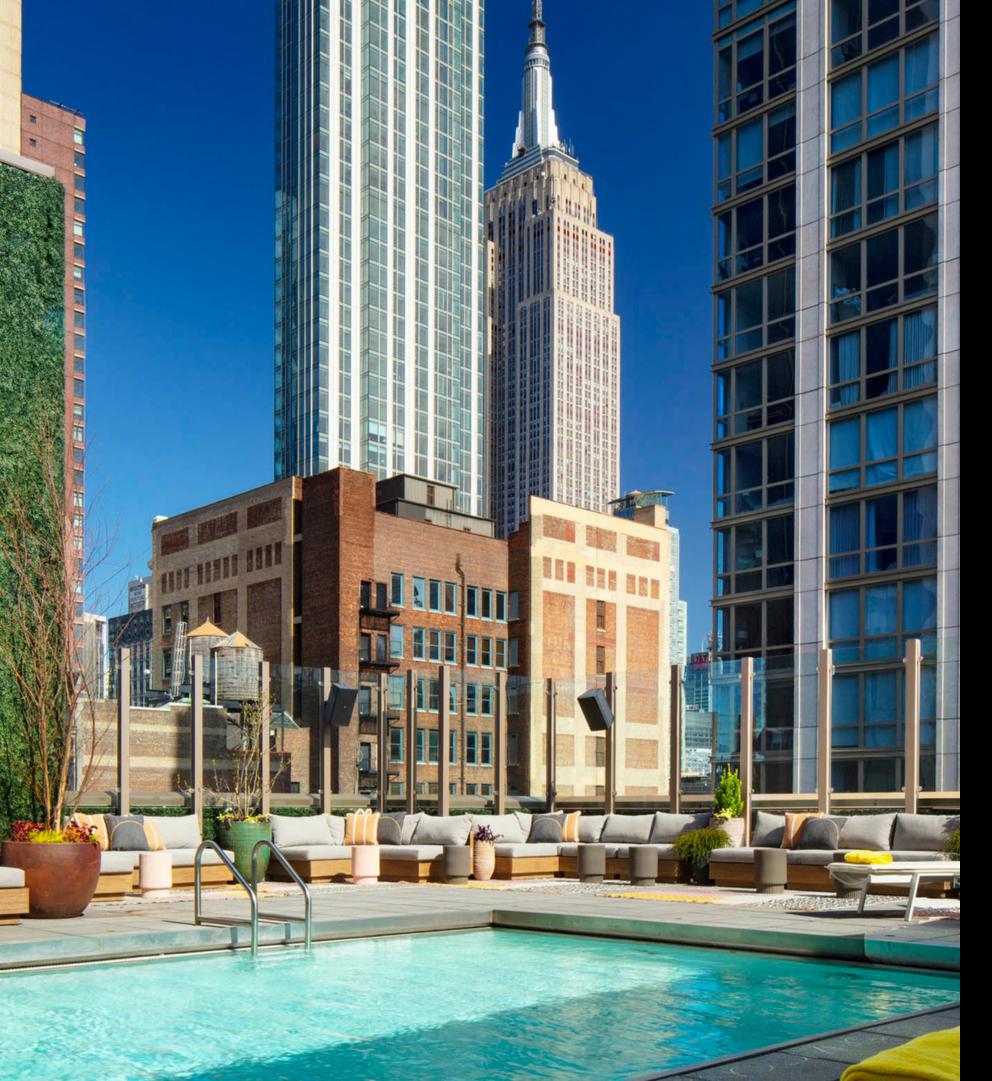

## ROYALTON PARK AVENUE

Ascending to the Penthouse, guests are greeted with floor to ceiling windows, wraparound outdoor terraces, and a pool deck with unobstructed views of the Empire State Building.

## ROOFTOP POOL

With an incredible view of the Empire State Building, the Royalton offers a unique pool experience right in the middle of the Manhattan skyline. In the warmer months, day beds with poolside service are available for rental small to large parties.