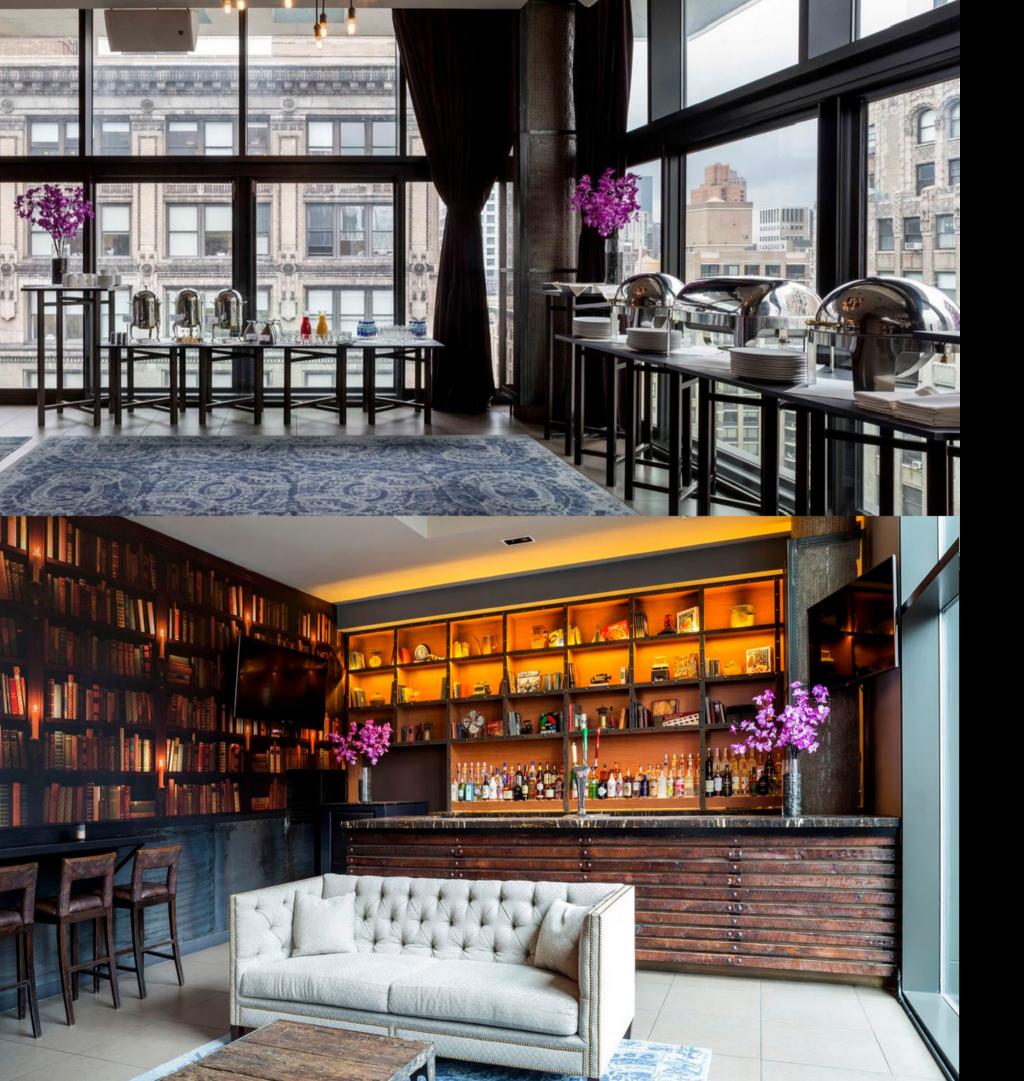

## PARK LOUNGE

With floor to ceiling windows and stunning balcony views, Park Lounge is a beautiful and flexible event space.

The Park Lounge has been used for corporate events, meetings and weddings -We have done it all in here.

The Red Room, located on the same level as the Park Lounge, can be used for meetings, birthday parties, rehearsal dinners, engagement and more.

The room features a full service bar, balcony space and fireplace. It has a built in LED screen that can be utilized in additional to a full AV setup with one of our preferred vendors for any of your event needs.