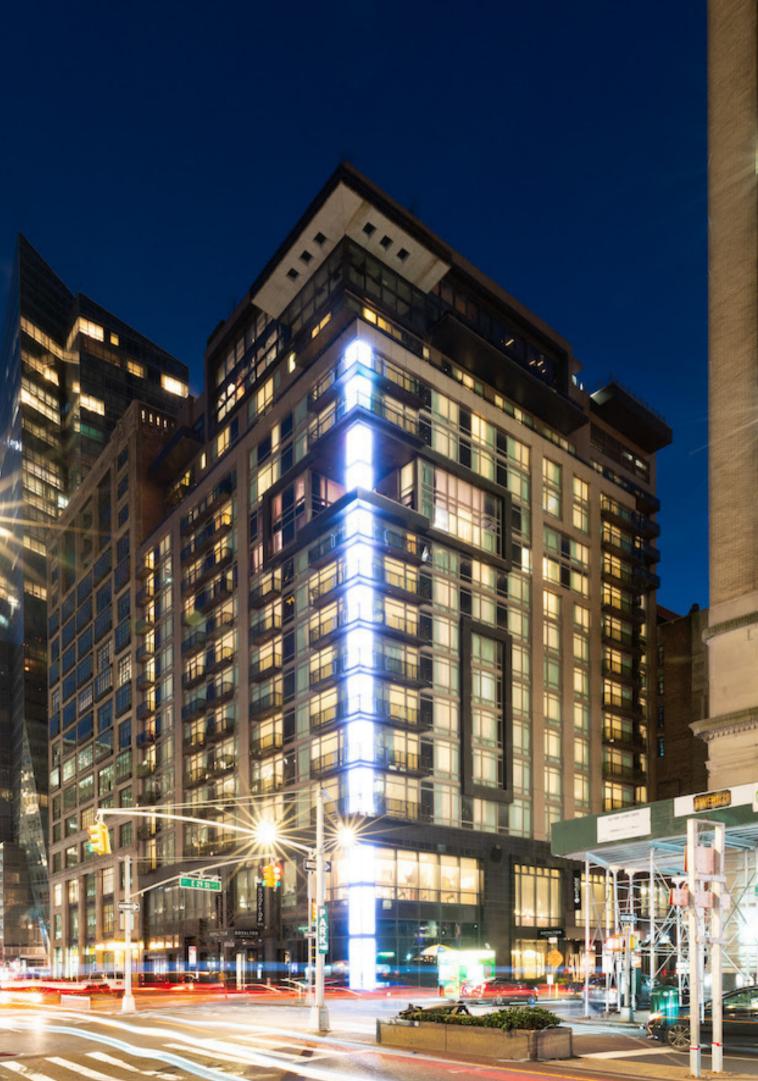

## ROYALTON PARK AVENUE

Ascending to the Penthouse, guests are greeted with floor to ceiling windows, wraparound outdoor terraces, and a pool deck with unobstructed views of the Empire State Building.